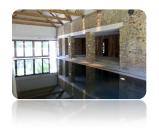

CLIENT: McIntosh Homes

SITE: Babington House, Somerset

OPERATOR: CowShed Spa

Sauna, Steam and Hammam PROJECT:



Helo UK is pleased to announce the completion of a new luxury Sauna, Steam and Hammam suite for CowShed Spa at Babington House in Frome, Somerset.

Working closely with the developer, McIntosh Homes, Helo created a stunning Moroccan themed spa at Babington featuring traditional Tadelakt plasterwork in both the steam room and hammam. A spacious and elegant facility for this flagship installation.

Main Image: The Moroccan Hammam at Babington House.









Continued overleaf:

**GENUINE SAUNA & STEAM** 



# **BABINGTON HOUSE: SOMERSET**



### A: Hammam Suite

With authentic Tadelakt plaster finishing, this traditional heated room radiates with softness and luxury. Colour changing mood lights enhance the warm and relaxing atmosphere.

## B: Red Cedar Sauna

Designed by Helo using Red Cedar panelling laid vertically to give a deep, textured look. Ceiling and underbench mood lighting and aroma therapy combine to complete the bathing experience.

### C: Steam Room

Once again, the traditional Tadelakt plastering technique has been used to create a genuine Moroccan feel. Tadelakt, which was originally made from lime only found in and around Marrakech, is both decorative and waterproof, making it an ideal finish for steam rooms.

Main Image: