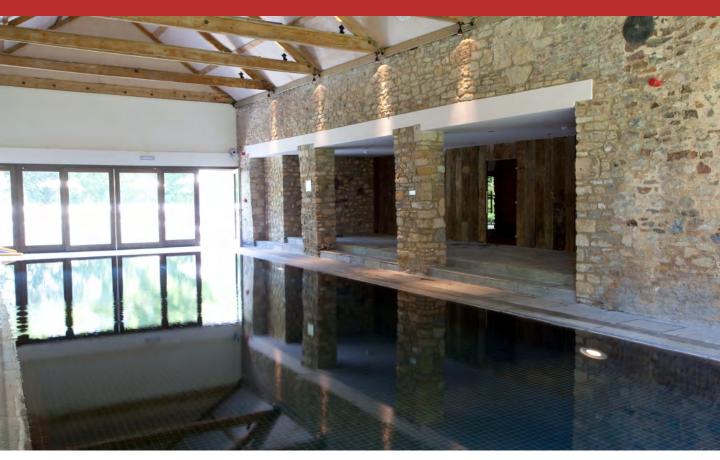

CLIENT: McIntosh Homes

SITE: Babington House, Somerset

OPERATOR: CowShed Spa

Sauna, Steam and Hammam PROJECT:



Helo UK is pleased to announce the completion of a new luxury Sauna, Steam and Hammam suite for CowShed Spa at Babington House in Frome, Somerset.

Working closely with the developer, McIntosh Homes, Helo created a stunning Moroccan themed spa at Babington featuring traditional Tadelakt plasterwork in both the steam room and hammam. A spacious and elegant facility for this flagship installation.

Main Image: The Moroccan Hammam at Babington House.









Continued overleaf:

**GENUINE SAUNA & STEAM** 



# **BABINGTON HOUSE: SOMERSET**



### A: Hammam Suite

With authentic Tadelakt plaster finishing, this traditional heated room radiates with softness and luxury. Colour changing mood lights enhance the warm and relaxing atmosphere.

## B: Red Cedar Sauna

Designed by Helo using Red Cedar panelling laid vertically to give a deep, textured look. Ceiling and underbench mood lighting and aroma therapy combine to complete the bathing experience.

### C: Steam Room

Once again, the traditional Tadelakt plastering technique has been used to create a genuine Moroccan feel. Tadelakt, which was originally made from lime only found in and around Marrakech, is both decorative and waterproof, making it an ideal finish for steam rooms.

Main Image: The Spa area at Babington House.