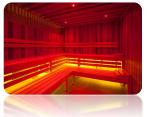

## B: Red Cedar Sauna

Designed by Helo using Red Cedar panelling laid vertically to give a deep, textured look. Ceiling and underbench mood lighting and aroma therapy combine to complete the bathing experience.