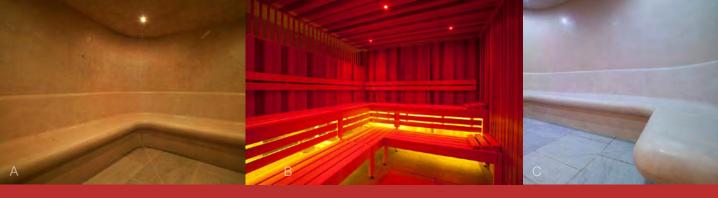

### A: Hammam Suite

With authentic Tadelakt plaster finishing, this traditional heated room radiates with softness and luxury. Colour changing mood lights enhance the warm and relaxing atmosphere.

## B: Red Cedar Sauna

Designed by Helo using Red Cedar panelling laid vertically to give a deep, textured look. Ceiling and underbench mood lighting and aroma therapy combine to complete the bathing experience.

### C: Steam Room

Once again, the traditional Tadelakt plastering technique has been used to create a genuine Moroccan feel. Tadelakt, which was originally made from lime only found in and around Marrakech, is both decorative and waterproof, making it an ideal finish for steam rooms.