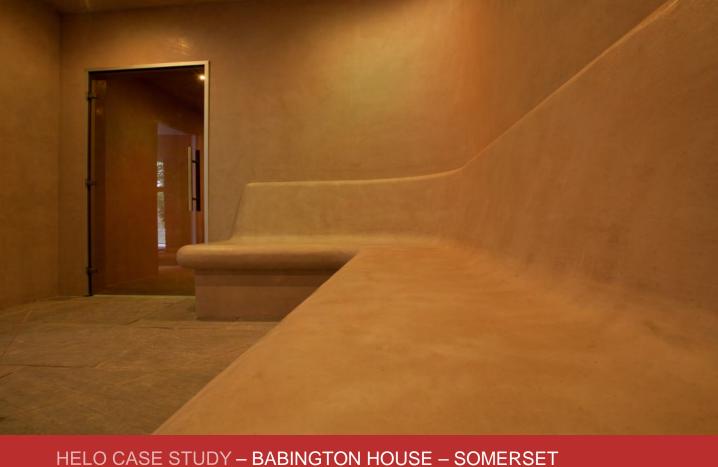

Main Image: The Moroccan Hammam at Babington House.

Continued overleaf:

**GENUINE SAUNA & STEAM** 

### A: Hammam Suite

With authentic Tadelakt plaster finishing, this traditional heated room radiates with softness and luxury. Colour changing mood lights enhance the warm and relaxing atmosphere.

### C: Steam Room

Once again, the traditional Tadelakt plastering technique has been used to create a genuine Moroccan feel. Tadelakt, which was originally made from lime only found in and around Marrakech, is both decorative and waterproof, making it an ideal finish for steam rooms.